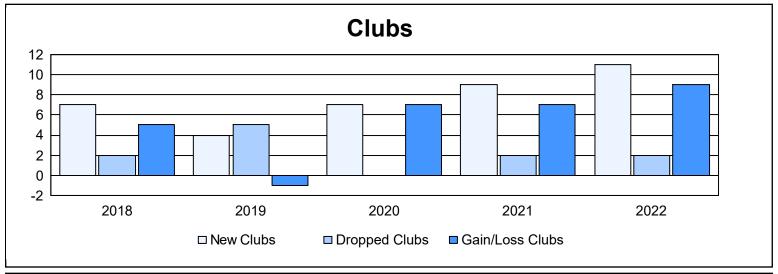

District 403 B1 As of June 2022 Cumulative

| Year      | New<br>Clubs | Dropped<br>Clubs | Gain/<br>Loss<br>Clubs | New<br>Members | Charter<br>Members | Reinstate<br>Members | Transfer<br>Members | Total<br>Member<br>Added | Total<br>Members<br>Dropped | Gain/<br>Loss<br>Members |
|-----------|--------------|------------------|------------------------|----------------|--------------------|----------------------|---------------------|--------------------------|-----------------------------|--------------------------|
| 2017-2018 | 7            | 2                | 5                      | 170            | 233                | 28                   | 5                   | 436                      | 338                         | 98                       |
| 2018-2019 | 4            | 5                | -1                     | 133            | 144                | 50                   | 3                   | 330                      | 438                         | -108                     |
| 2019-2020 | 7            | 0                | 7                      | 119            | 205                | 14                   | 1                   | 339                      | 266                         | 73                       |
| 2020-2021 | 9            | 2                | 7                      | 202            | 283                | 37                   | 0                   | 522                      | 436                         | 86                       |
| 2021-2022 | 11           | 2                | 9                      | 167            | 321                | 21                   | 2                   | 511                      | 439                         | 72                       |
| Average   | 8            | 2                | 5                      | 158            | 237                | 30                   | 2                   | 428                      | 383                         | 44                       |