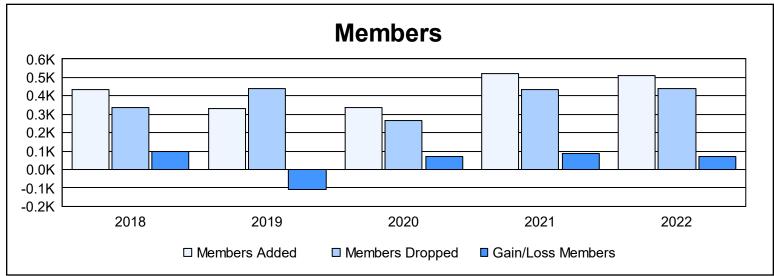

District 403 B1 As of June 2022 Cumulative

| Year      | New<br>Clubs | Dropped<br>Clubs | Gain/<br>Loss<br>Clubs | New<br>Members | Charter<br>Members | Reinstate<br>Members | Transfer<br>Members | Total<br>Member<br>Added | Total<br>Members<br>Dropped | Gain/<br>Loss<br>Members |
|-----------|--------------|------------------|------------------------|----------------|--------------------|----------------------|---------------------|--------------------------|-----------------------------|--------------------------|
| 2017-2018 | 7            | 2                | 5                      | 170            | 233                | 28                   | 5                   | 436                      | 338                         | 98                       |
| 2018-2019 | 4            | 5                | -1                     | 133            | 144                | 50                   | 3                   | 330                      | 438                         | -108                     |
| 2019-2020 | 7            | 0                | 7                      | 119            | 205                | 14                   | 1                   | 339                      | 266                         | 73                       |
| 2020-2021 | 9            | 2                | 7                      | 202            | 283                | 37                   | 0                   | 522                      | 436                         | 86                       |
| 2021-2022 | 11           | 2                | 9                      | 167            | 321                | 21                   | 2                   | 511                      | 439                         | 72                       |
| Average   | 8            | 2                | 5                      | 158            | 237                | 30                   | 2                   | 428                      | 383                         | 44                       |